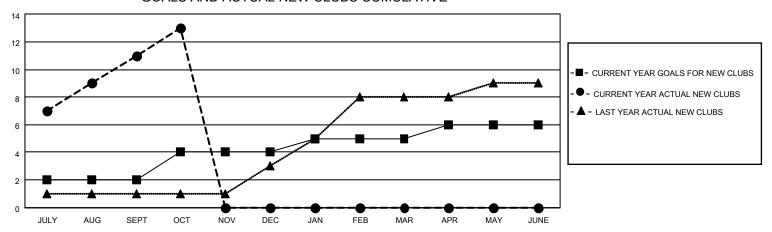

## GOALS AND ACTUAL NEW CLUBS CUMULATIVE

## MONTHLY MEMBERSHIP PROGRESS REPORT

LOCATION INDIA District 322 G Results as of: 10/31/2020

| Clubs         |               |             |               | Members               |                         |                         |                                                    |  |
|---------------|---------------|-------------|---------------|-----------------------|-------------------------|-------------------------|----------------------------------------------------|--|
|               | RESULTS FOR   | R 2020-2021 |               | RESULTS FOR 2020-2021 |                         |                         |                                                    |  |
| QUARTER       | NEW CLUB GOAL | NEW CLUBS   | DROPPED CLUBS | QUARTER MEM           | MBER GROWTH NET<br>GOAL | MEMBER GROWTH<br>ACTUAL | DROPPED<br>MEMBERS ACTUAL<br>(including transfers) |  |
| JULY/AUG/SEPT | 2             | 11          | 1             | JULY/AUG/SEPT         | 40                      | 348                     | 150                                                |  |
| OCT/NOV/DEC   | 2             | 2           | 0             | OCT/NOV/DEC           | 50                      | 125                     | 9                                                  |  |
| JAN/FEB/MAR   | 1             | 0           | 0             | JAN/FEB/MAR           | 60                      | 0                       | 0                                                  |  |
| APR/MAY/JUNE  | 1             | 0           | 0             | APR/MAY/JUNE          | 50                      | 0                       | 0                                                  |  |