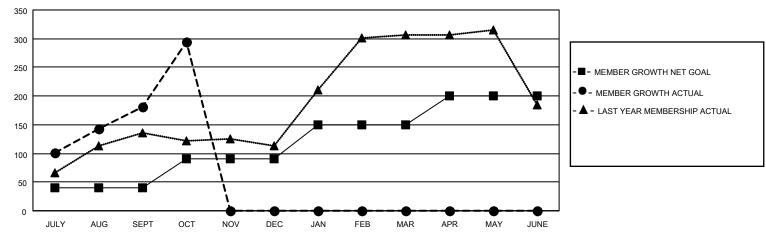

## GOALS AND ACTUAL MEMBERS CUMULATIVE

| DROPPED CLUBS: 1           |     | 41 CLUBS OF 83 ADDED 1 OR MORE | GENDER DISTRIBUTION        |                |       |
|----------------------------|-----|--------------------------------|----------------------------|----------------|-------|
|                            |     | NEW MEMBERS                    | MALE                       | 2,388 (66.80%) |       |
| DROPPED MEMBERS            |     |                                | FEMALE                     | 1,187 (33.20%) |       |
| DECEASED                   | 7   | CLICK HERE FOR CUMULATIVE      | TOTAL FAMILY UNIT MEMBERS  |                | 1,790 |
| CLUB CANCELLED 0 OTHER 152 |     | MEMBERSHIP DATA                | FAMILY MEMBERS PAYING HALF |                | 948   |
| TOTAL                      | 159 |                                |                            |                |       |

## MONTHLY MEMBERSHIP PROGRESS REPORT

LOCATION INDIA District 322 G Results as of: 10/31/2020

| Clubs         |               |             |               | Members               |                         |                         |                                                    |  |
|---------------|---------------|-------------|---------------|-----------------------|-------------------------|-------------------------|----------------------------------------------------|--|
|               | RESULTS FOR   | R 2020-2021 |               | RESULTS FOR 2020-2021 |                         |                         |                                                    |  |
| QUARTER       | NEW CLUB GOAL | NEW CLUBS   | DROPPED CLUBS | QUARTER MEM           | MBER GROWTH NET<br>GOAL | MEMBER GROWTH<br>ACTUAL | DROPPED<br>MEMBERS ACTUAL<br>(including transfers) |  |
| JULY/AUG/SEPT | 2             | 11          | 1             | JULY/AUG/SEPT         | 40                      | 348                     | 150                                                |  |
| OCT/NOV/DEC   | 2             | 2           | 0             | OCT/NOV/DEC           | 50                      | 125                     | 9                                                  |  |
| JAN/FEB/MAR   | 1             | 0           | 0             | JAN/FEB/MAR           | 60                      | 0                       | 0                                                  |  |
| APR/MAY/JUNE  | 1             | 0           | 0             | APR/MAY/JUNE          | 50                      | 0                       | 0                                                  |  |